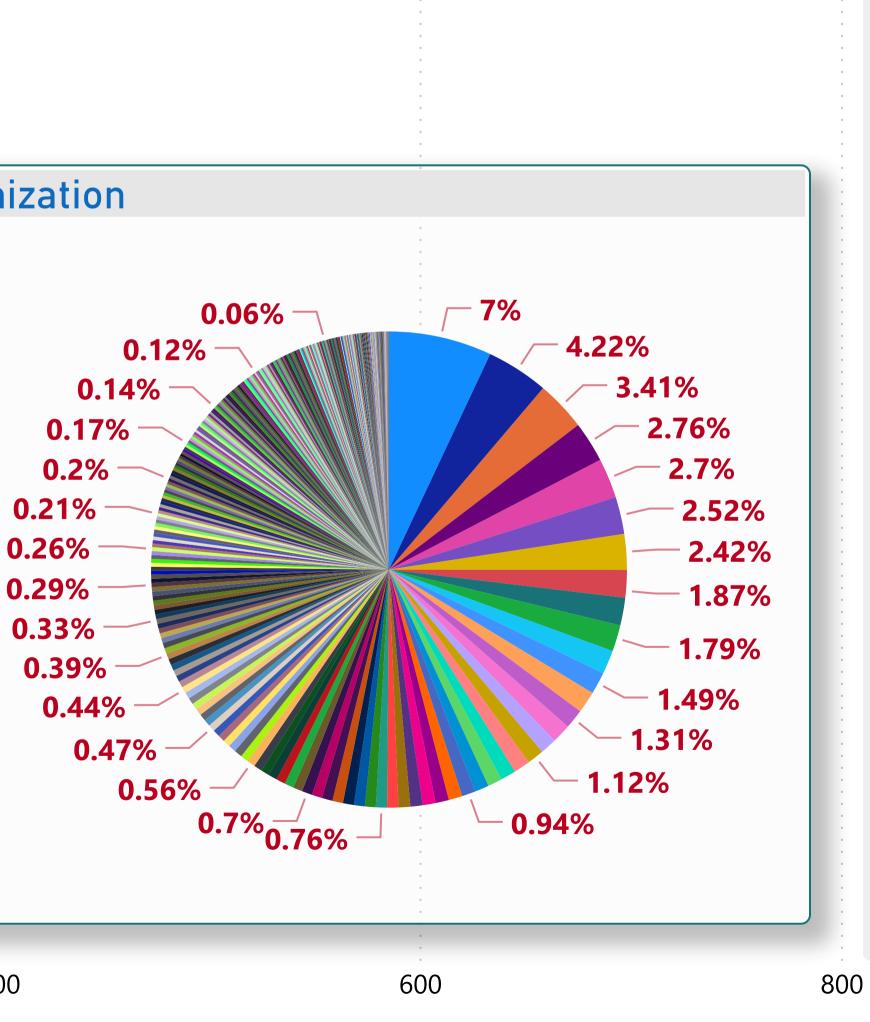

#### % Sessions by Organization

Older Persons Ment...

462

373

- Holy Spirit Catholic ...
- **•** Kaurna Aboriginal C...
- Islamic Society of SA
- Active Elders Associ...
- Meals on Wheels SA...
- Child & Family Heal...
- Adelaide Exercise P...
- Australian Phonecar...
- Glandore Communit...
- St Ann's Catholic Pa...
- **South Australian M...**