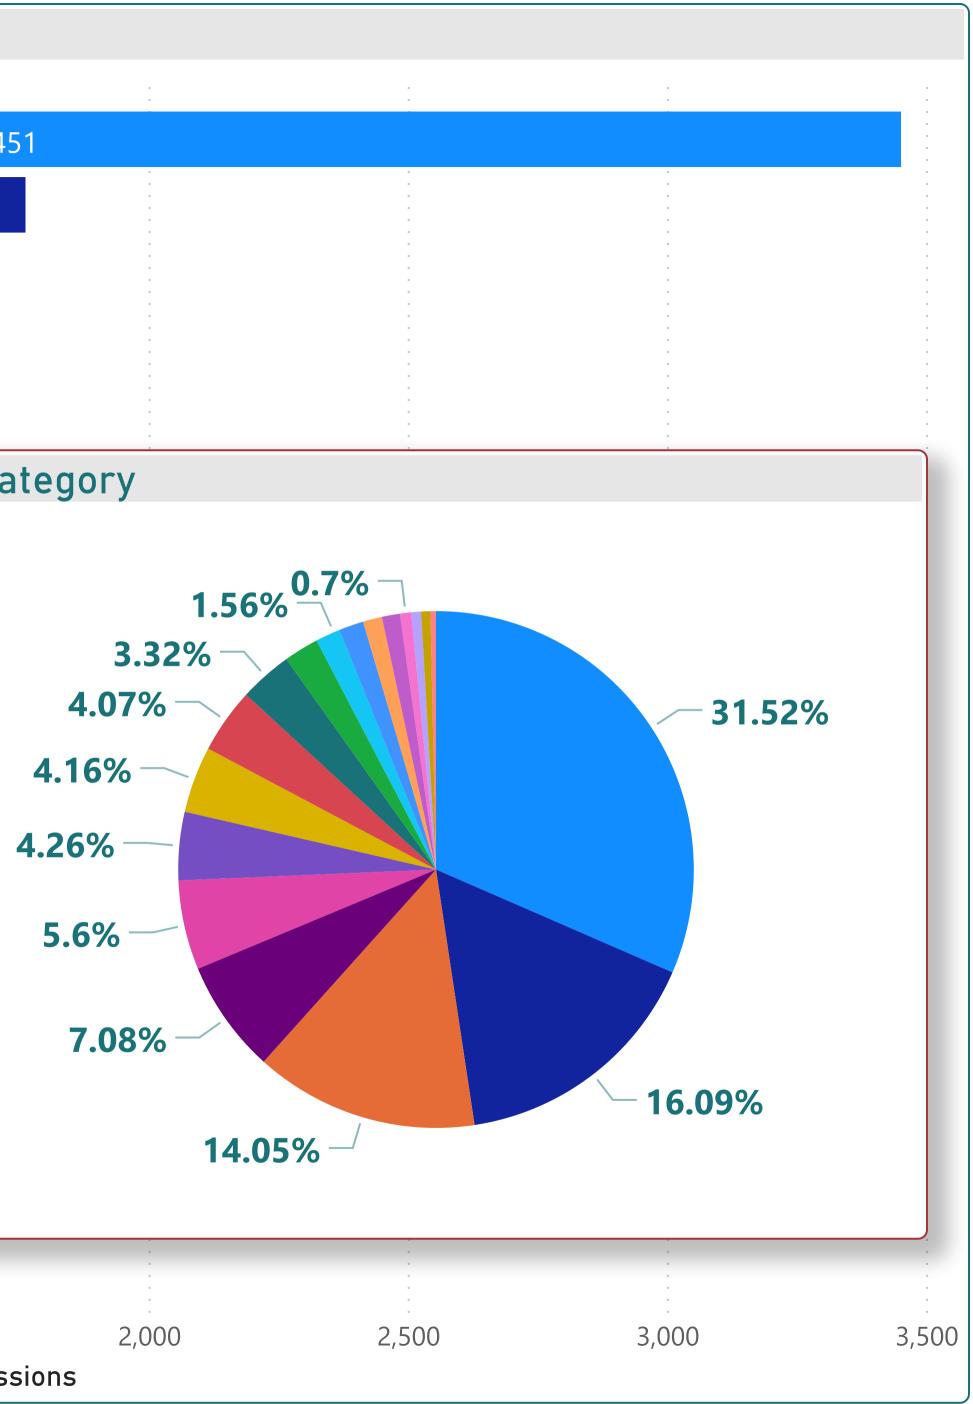

# Marion Council - Organisation Count by Primary Category (FY 2020-2021)

|          |      |                       | -      |                  |
|----------|------|-----------------------|--------|------------------|
|          | 3451 |                       |        |                  |
| • •      |      |                       |        |                  |
|          |      | -<br>-<br>-<br>-<br>- |        | -<br>-<br>-<br>- |
|          |      | -<br>-<br>-<br>-      |        | -<br>-<br>-<br>- |
|          |      |                       |        | •                |
| <u> </u> | -    |                       | ·<br>· |                  |

#### % Sessions by Organization

Older Persons Ment...

462

373

- Holy Spirit Catholic ...
- **•** Kaurna Aboriginal C...
- Islamic Society of SA
- Active Elders Associ...
- Meals on Wheels SA...
- Child & Family Heal...
- Adelaide Exercise P...
- Australian Phonecar...
- Glandore Communit...
- St Ann's Catholic Pa...
- **South Australian M...**